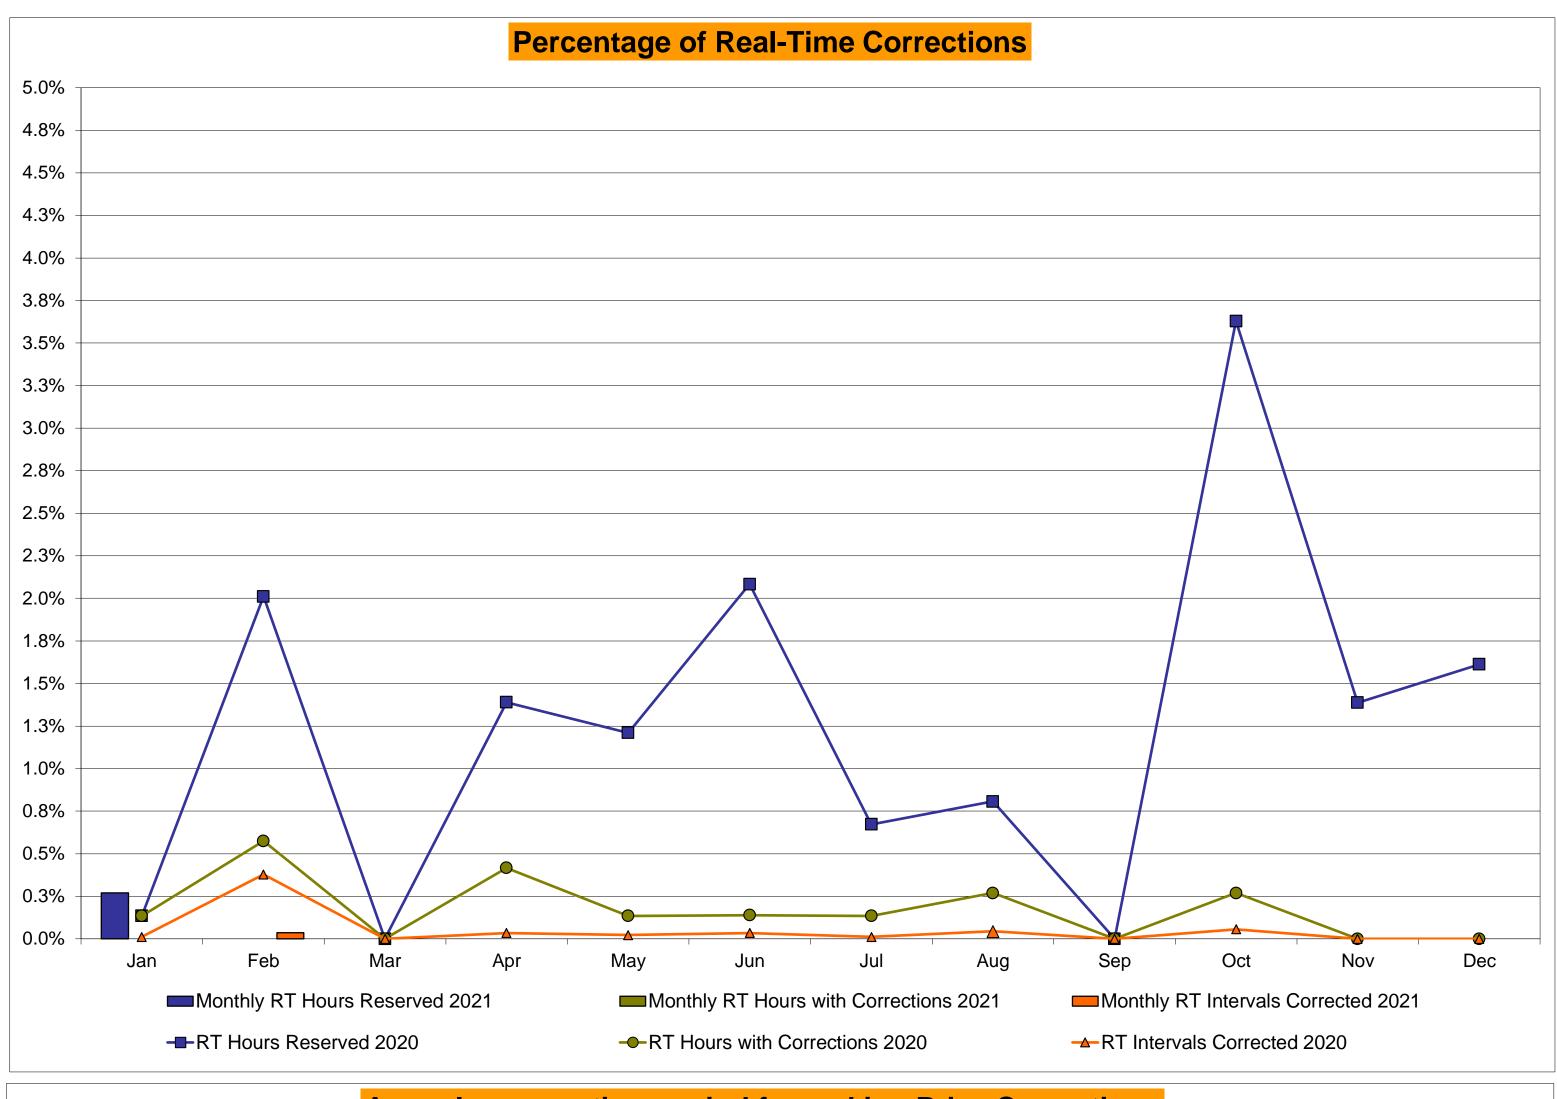

>0.03%<br>0.08%<br>15<br>720<br>2.08%<br>1.12%                 | 1<br>744<br>0.13%<br>0.22%<br>1<br>9,128<br>0.01%<br>0.07%<br>5<br>744<br>0.67%<br>1.06%                 | 2<br>744<br>0.27%<br>0.22%<br>4<br>9,156<br>0.04%<br>0.06%<br>6<br>744<br>0.81%<br>1.02%<br>3.00         | 0<br>720<br>0.00%<br>0.20%<br>0<br>8,810<br>0.00%<br>0.06%<br>0<br>720<br>0.00%<br>0.91% | 2<br>744<br>0.27%<br>0.20%<br>5<br>9,048<br>0.06%<br>0.06%<br>27<br>744<br>3.63%<br>1.19%<br>3.00         | 0<br>721<br>0.00%<br>0.19%<br>0<br>8,790<br>0.00%<br>0.05%<br>10<br>721<br>1.39%<br>1.21%                 | 0<br>744<br>0.00%<br>0.17%<br>0<br>9,083<br>0.00%<br>0.05%<br>12<br>744<br>1.61%<br>1.24%                 |

<sup>\*</sup>Calendar days from reservation date; for June 2018 forward, business days from market date









#### Virtual Load and Supply Zonal Statistics (Average MWh/day) - 2021 **Virtual Supply Bid Virtual Load Bid Virtual Supply Bid** Virtual Load Bid **Virtual Supply Bid Virtual Load Bid** Not Not Not Not Not Not Zone Date Scheduled Scheduled Scheduled Scheduled Zone Date Scheduled Scheduled Scheduled Scheduled Zone Date Scheduled Scheduled Scheduled Scheduled DUNWOD WEST MHK VL 6,262 2,018 1,076 Jan-21 Jan-21 1,881 2,339 2,000 Jan-21 1,726 1,537 548 1,967 531 475 2,015 Feb-21 4,588 1,544 1,842 959 Feb-21 1,031 584 2,081 392 Feb-21 912 1,806 568 Mar-21 Mar-21 Mar-21 Apr-21 Apr-21 Apr-21 May-21 May-21 May-21 Jun-21 Jun-21 Jun-21 Jul-21 Jul-21 Jul-21 Aug-21 Aug-21 Aug-21 Sep-21 Sep-21 Sep-21 Oct-21 Oct-21 Oct-21 Nov-21 Nov-21 Nov-21 Dec-21 Dec-21 Dec-21 GENESE 329 853 CAPITL Jan-21 2,2