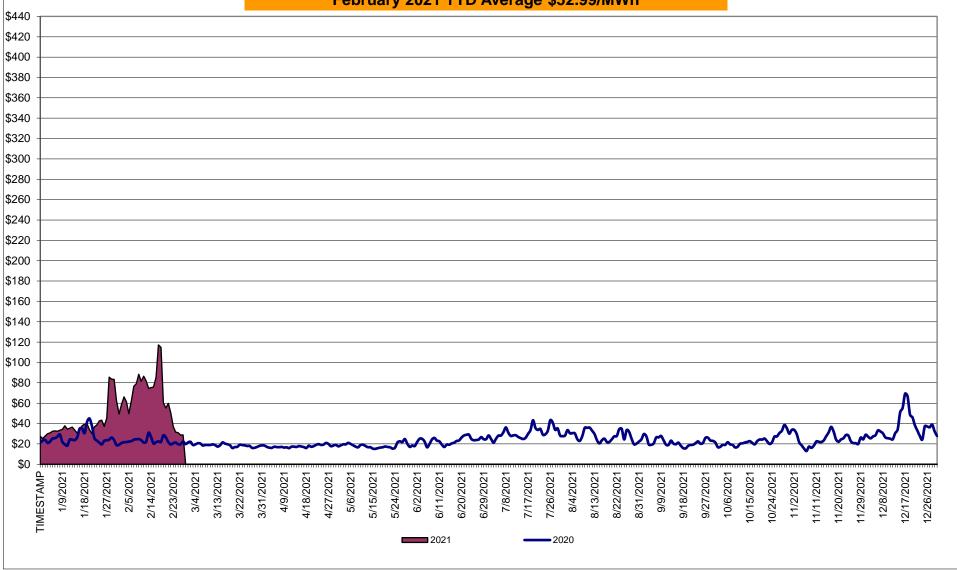

# Daily NYISO Average Cost/MWh (Energy & Ancillary Services)\* 2020 Annual Average \$25.62/MWh February 2020 YTD Average \$25.03/MWh February 2021 YTD Average \$52.99/MWh

<sup>\*</sup> Excludes ICAP payments.