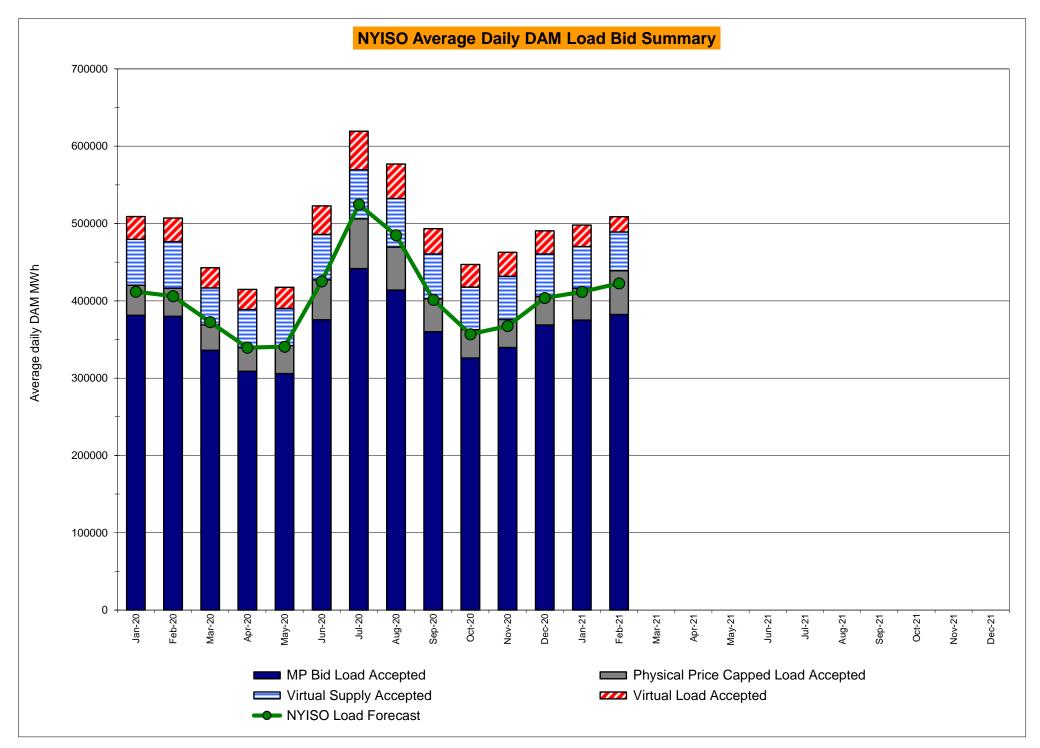

4<br>0.11<br>0.12<br>0.11<br>0.11<br>0.10<br>0.10<br>0.10<br>0.10 | 0.72<br>0.90<br>0.72<br>0.72<br>0.58<br>0.45<br>0.63<br>0.45<br>0.45<br>0.37<br>0.37<br>0.52<br>0.37 | 1.23<br>1.77<br>1.23<br>1.23<br>1.08<br>0.52<br>1.06<br>0.52<br>0.52<br>0.47<br>0.46<br>0.75<br>0.46<br>0.46 | 0.34<br>0.34<br>0.34<br>0.26<br>0.04<br>0.04<br>0.04<br>0.04<br>0.04<br>0.04<br>0.04<br>0.04<br>0.04         | 2.48<br>2.53<br>2.48<br>2.48<br>1.28<br>0.78<br>0.83<br>0.78<br>0.78<br>0.33<br>0.28<br>0.28 | 2.20<br>2.28<br>2.20<br>2.20<br>1.38<br>0.13<br>0.21<br>0.13<br>0.08<br>0.01<br>0.01<br>0.01         | 6.80<br>6.84<br>6.80<br>6.80<br>3.05<br>3.57<br>3.60<br>3.57<br>0.70<br>0.17<br>0.17         |

# NYISO In City Energy Mitigation - AMP (NYC Zone) 2020 - 2021 Percentage of committed unit-hours mitigated









# NYISO LBMP ZONES



Market Mitigation and Analysis Prepared: 3/8/2021 12:24 PM

#### **Billing Codes for Chart C**

| Chart - C Category Name                   | <b>Billing Code</b> | Billing Category Name                                                              |
|-------------------------------------------|---------------------|------------------------------------------------------------------------------------|
| Bid Production Cost Guarantee Balancing   | 81203               | Balancing NYISO Bid Production Cost Guarantee - Internal Units                     |
| Bid Production Cost Guarantee Balancing   | 81204               | Balancing NYISO Bid Production Cost Guarantee - External Units                     |
| Bid Production Cost Guarantee Balancing   | 81205