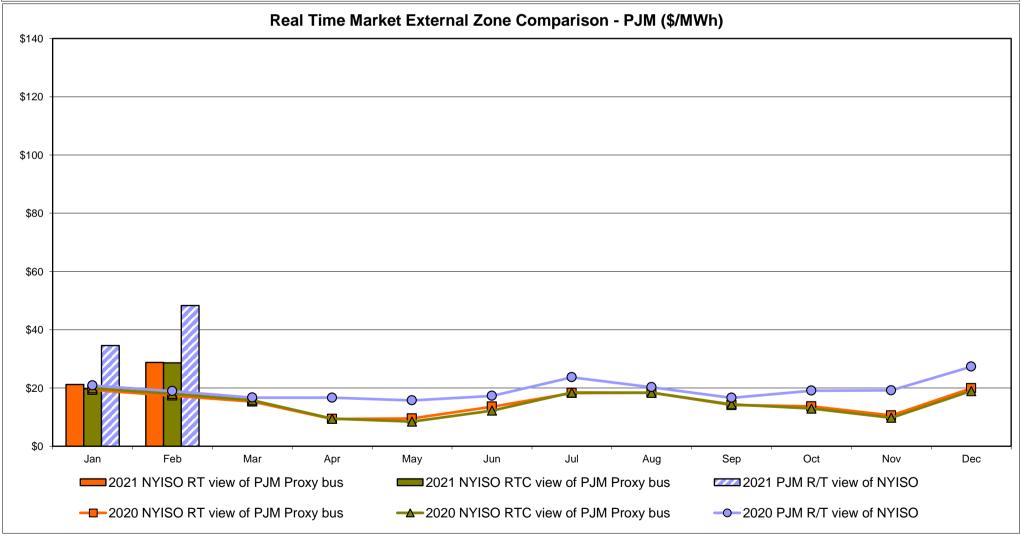

ighted Price * Standard Deviation  RTC LBMP  Unweighted Price * Standard Deviation                | 28.66                    | QUEBEC (Wheel)  Zone M  33.11 25.15              | QUEBEC (Import/Export)  Zone M  33.11 25.15              | Zone P  35.83 22.72              | <b>Zone N</b> 71.01 26.57      | SOUND<br>CABLE<br>Controllable<br>Line<br>49.79<br>22.31                   | NORWALK<br>Controllable<br>Line<br>81.92<br>30.41   | 76.46<br>29.39                         | 28.09                                  | Controllable<br>Line<br>62.82<br>25.76    | 200 Eline 81.46 30.17 88.28            |

Market Mitigation and Analysis Prepared: 3/8/2021 12:24 PM

<sup>\*</sup> Straight LBMP averages

















## **External Comparison ISO-New England**





## **External Comparison PJM**





## **External Comparison Ontario IESO**





Notes: Exchange factor used for February 2021 was 0.787649653434152 to US

HOEP: Hourly Ontario Energy Price Pre-Dispatch: Projected Energy Price

#### **External Controllable Line: Cross Sound Cable (New England)**





#### Note:

ISO-NE Forecast is an advisory posting @ 18:00 day before.

The DAM and R/T prices at the Shorham 13899 interface are used for ISO-NE.

The DAM and R/T prices at the CSC interface are used for NYISO.

#### **External Controllable Line: Northport - Norwalk (New England)**





#### Note:

ISO-NE Forecast is an advisory posting @ 18:00 day before.

The DAM and R/T prices at the Northport 138 interface are used for ISO-NE.

The DAM and R/T prices at the 1385 interface are used for NYISO.

#### **External Controllable