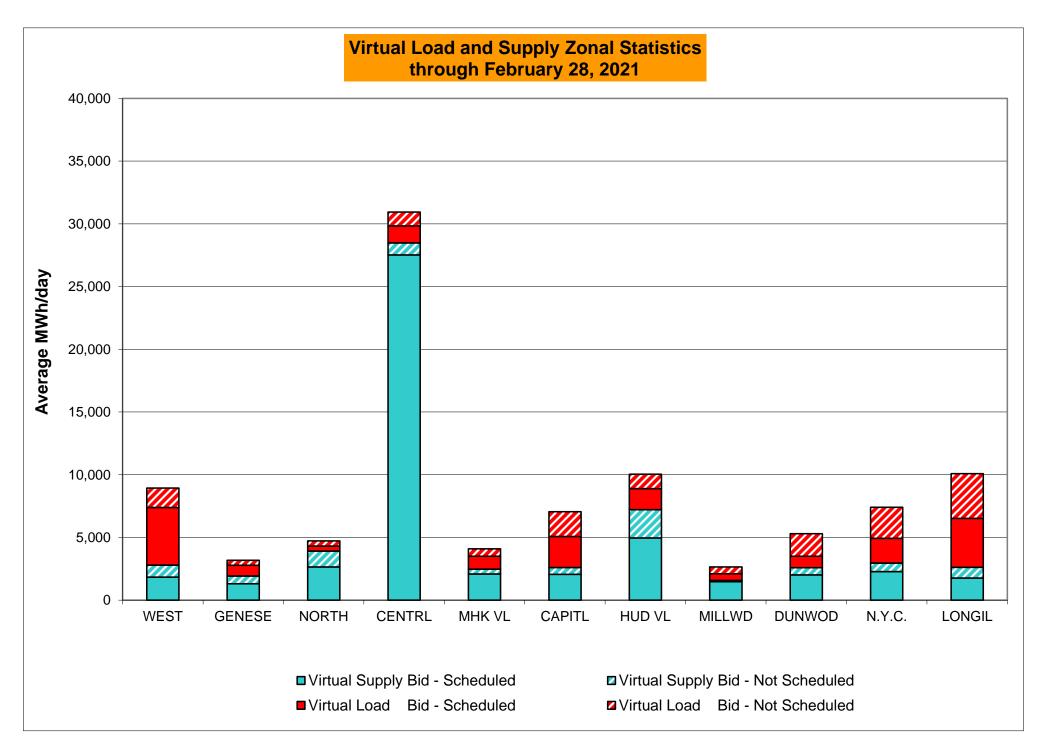

<br>0.08%<br>15<br>720<br>2.08%<br>1.12%                 | 1<br>744<br>0.13%<br>0.22%<br>1<br>9,128<br>0.01%<br>0.07%<br>5<br>744<br>0.67%<br>1.06%                 | 2<br>744<br>0.27%<br>0.22%<br>4<br>9,156<br>0.04%<br>0.06%<br>6<br>744<br>0.81%<br>1.02%<br>3.00         | 0<br>720<br>0.00%<br>0.20%<br>0<br>8,810<br>0.00%<br>0.06%<br>0<br>720<br>0.00%<br>0.91% | 2<br>744<br>0.27%<br>0.20%<br>5<br>9,048<br>0.06%<br>0.06%<br>27<br>744<br>3.63%<br>1.19%<br>3.00         | 0<br>721<br>0.00%<br>0.19%<br>0<br>8,790<br>0.00%<br>0.05%<br>10<br>721<br>1.39%<br>1.21%                 | 0<br>744<br>0.00%<br>0.17%<br>0<br>9,083<br>0.00%<br>0.05%<br>12<br>744<br>1.61%<br>1.24%                 |

<sup>\*</sup>Calendar days from reservation date; for June 2018 forward, business days from market date









#### Virtual Load and Supply Zonal Statistics (Average MWh/day) - 2021 **Virtual Supply Bid Virtual Load Bid Virtual Supply Bid** Virtual Load Bid **Virtual Supply Bid Virtual Load Bid** Not Not Not Not Not Not Zone Date Scheduled Scheduled Scheduled Scheduled Zone Date Scheduled Scheduled Scheduled Scheduled Zone Date Scheduled Scheduled Scheduled Scheduled DUNWOD WEST MHK VL 6,262 2,018 1,076 Jan-21 Jan-21 1,881 2,339 2,000 Jan-21 1,726 1,537 548 1,967 531 475 2,015 Feb-21 4,588 1,544 1,842 959 Feb-21 1,031 584 2,081 392 Feb-21 912 1,806 568 Mar-21 Mar-21 Mar-21 Apr-21 Apr-21 Apr-21 May-21 May-21 May-21 Jun-21 Jun-21 Jun-21 Jul-21 Jul-21 Jul-21 Aug-21 Aug-21 Aug-21 Sep-21 Sep-21 Sep-21 Oct-21 Oct-21 Oct-21 Nov-21 Nov-21 Nov-21 Dec-21 Dec-21 Dec-21 GENESE 329 853 CAPITL Jan-21 2,207 792