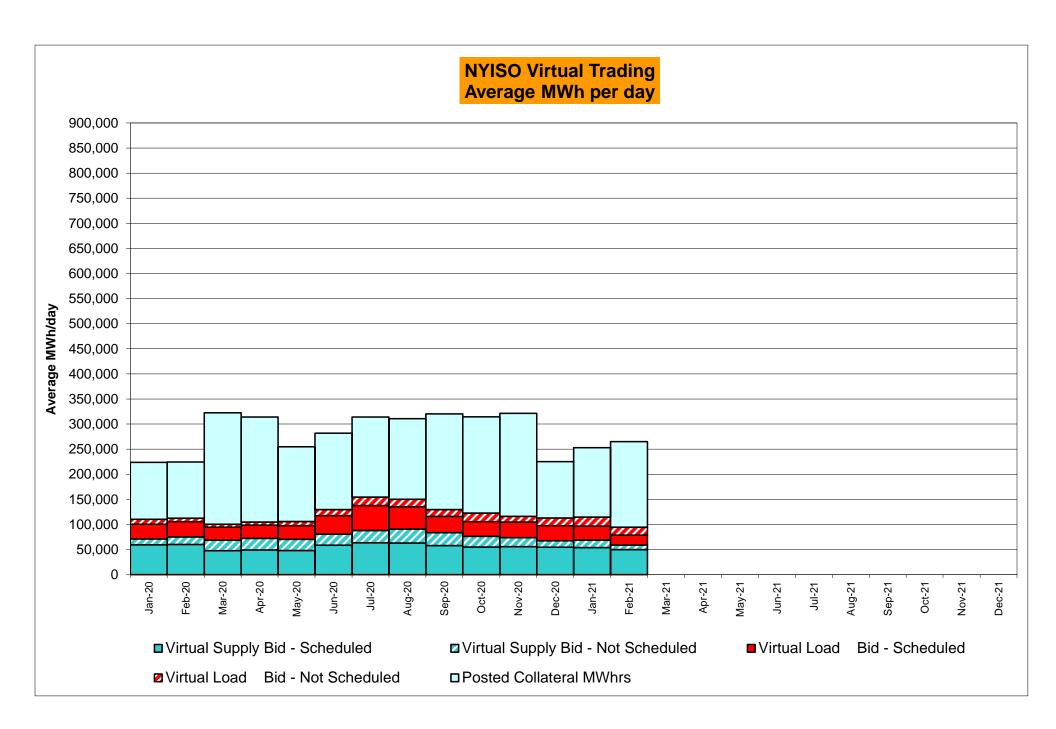

3%<br>0.08%<br>15<br>720<br>2.08%<br>1.12%                 | 1<br>744<br>0.13%<br>0.22%<br>1<br>9,128<br>0.01%<br>0.07%<br>5<br>744<br>0.67%<br>1.06%                 | 2<br>744<br>0.27%<br>0.22%<br>4<br>9,156<br>0.04%<br>0.06%<br>6<br>744<br>0.81%<br>1.02%<br>3.00         | 0<br>720<br>0.00%<br>0.20%<br>0<br>8,810<br>0.00%<br>0.06%<br>0<br>720<br>0.00%<br>0.91% | 2<br>744<br>0.27%<br>0.20%<br>5<br>9,048<br>0.06%<br>0.06%<br>27<br>744<br>3.63%<br>1.19%<br>3.00         | 0<br>721<br>0.00%<br>0.19%<br>0<br>8,790<br>0.00%<br>0.05%<br>10<br>721<br>1.39%<br>1.21%                 | 0<br>744<br>0.00%<br>0.17%<br>0<br>9,083<br>0.00%<br>0.05%<br>12<br>744<br>1.61%<br>1.24%                 |

<sup>\*</sup>Calendar days from reservation date; for June 2018 forward, business days from market date









#### Virtual Load and Supply Zonal Statistics (Average MWh/day) - 2021 **Virtual Supply Bid Virtual Load Bid Virtual Supply Bid** Virtual Load Bid **Virtual Supply Bid Virtual Load Bid** Not Not Not Not Not Not Zone Date Scheduled Scheduled Scheduled Scheduled Zone Date Scheduled Scheduled Scheduled Scheduled Zone Date Scheduled Scheduled Scheduled Scheduled DUNWOD WEST MHK VL 6,262 2,018 1,076 Jan-21 Jan-21 1,881 2,339 2,000 Jan-21 1,726 1,537 548 1,967 531 475 2,015 Feb-21 4,588 1,544 1,842 959 Feb-21 1,031 584 2,081 392 Feb-21 912 1,806 568 Mar-21 Mar-21 Mar-21 Apr-21 Apr-21 Apr-21 May-21 May-21 May-21 Jun-21 Jun-21 Jun-21 Jul-21 Jul-21 Jul-21 Aug-21 Aug-21 Aug-21 Sep-21 Sep-21 Sep-21 Oct-21 Oct-21 Oct-21 Nov-21 Nov-21 Nov-21 Dec-21 Dec-21 Dec-21 GENESE 329 853 CAPITL Jan-21 2,207 7