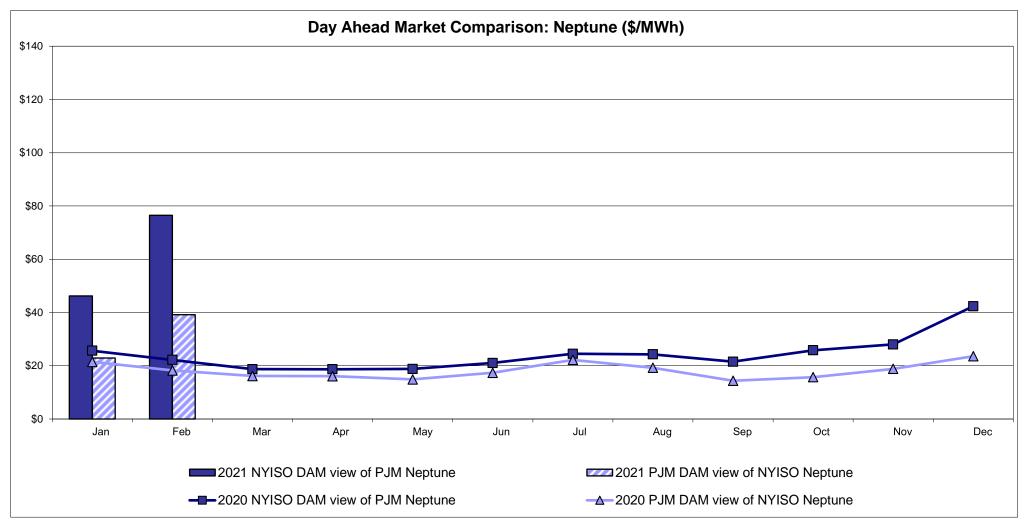

son Ontario IESO**





Notes: Exchange factor used for February 2021 was 0.787649653434152 to US

HOEP: Hourly Ontario Energy Price Pre-Dispatch: Projected Energy Price

#### **External Controllable Line: Cross Sound Cable (New England)**





#### Note:

ISO-NE Forecast is an advisory posting @ 18:00 day before.

The DAM and R/T prices at the Shorham 13899 interface are used for ISO-NE.

The DAM and R/T prices at the CSC interface are used for NYISO.

#### **External Controllable Line: Northport - Norwalk (New England)**





#### Note:

ISO-NE Forecast is an advisory posting @ 18:00 day before.

The DAM and R/T prices at the Northport 138 interface are used for ISO-NE.

The DAM and R/T prices at the 1385 interface are used for NYISO.

#### **External Controllable Line: Neptune (PJM)**





## **External Comparison Hydro-Quebec**





Note:

Hydro-Quebec Prices are unavailable.

#### **External Controllable Line: Linden VFT (PJM)**





#### **External Controllable Line: Hudson (PJM)**





#### **NYISO Real Time Price Correction Statistics**

|                                                                                                                                                                                                                                                                                                                                                                                                                                                                                                |