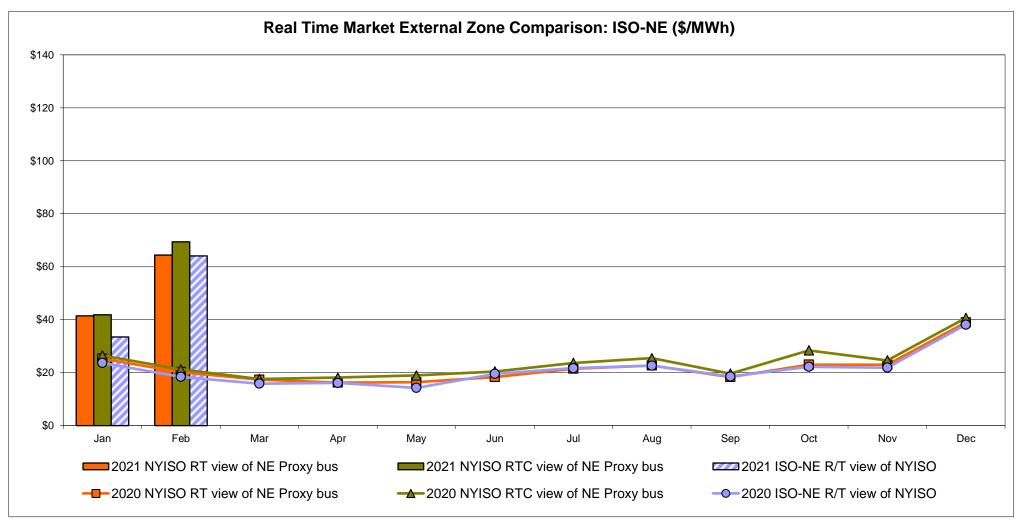

.17<br>78.28<br>67.87       |
| Unweighted Price * Standard Deviation  RTC LBMP  Unweighted Price * Standard Deviation                | 28.66                    | QUEBEC (Wheel)  Zone M  33.11 25.15              | QUEBEC (Import/Export)  Zone M  33.11 25.15              | Zone P  35.83 22.72              | <b>Zone N</b> 71.01 26.57      | SOUND<br>CABLE<br>Controllable<br>Line<br>49.79<br>22.31                   | NORWALK<br>Controllable<br>Line<br>81.92<br>30.41   | 76.46<br>29.39                         | 28.09                                  | Controllable<br>Line<br>62.82<br>25.76    | 200 Eline 81.46 30.17 88.28            |

Market Mitigation and Analysis Prepared: 3/8/2021 12:24 PM

<sup>\*</sup> Straight LBMP averages

















## **External Comparison ISO-New England**





## **External Comparison PJM**





## **External Comparison Ontario IESO**





Notes: Exchange factor used for February 2021 was 0.787649653434152 to US

HOEP: Hourly Ontario Energy Price Pre-Dispatch: Projected Energy Price

#### **External Controllable Line: Cross Sound Cable (New England)**





#### Note:

ISO-NE Forecast is an advisory posting @ 18:00 day before.

The DAM and R/T prices at the Shorham 13899 interface are used for ISO-NE.

The DAM and R/T prices at the CSC interface are used for NYISO.

#### **External Controllable Line: Northport - Norwalk (New England)**





#### Note:

ISO-NE Forecast is an advisory posting @ 18:00 day before.

The DAM and R/T prices at the Northport 138 interface are used for ISO-NE.

The DAM and R/T prices at the 1385 interface are used for N