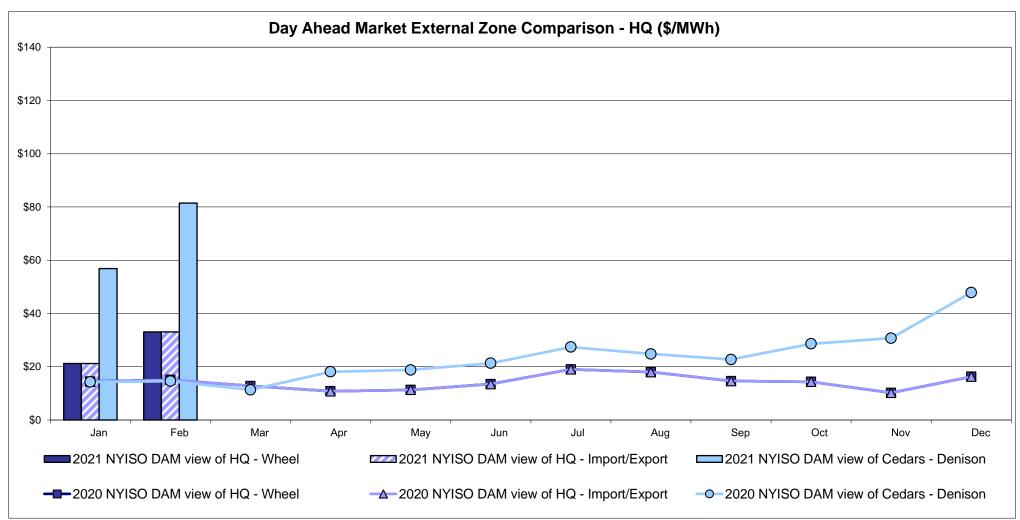

r used for February 2021 was 0.787649653434152 to US

HOEP: Hourly Ontario Energy Price Pre-Dispatch: Projected Energy Price

#### **External Controllable Line: Cross Sound Cable (New England)**





#### Note:

ISO-NE Forecast is an advisory posting @ 18:00 day before.

The DAM and R/T prices at the Shorham 13899 interface are used for ISO-NE.

The DAM and R/T prices at the CSC interface are used for NYISO.

#### **External Controllable Line: Northport - Norwalk (New England)**





#### Note:

ISO-NE Forecast is an advisory posting @ 18:00 day before.

The DAM and R/T prices at the Northport 138 interface are used for ISO-NE.

The DAM and R/T prices at the 1385 interface are used for NYISO.

#### **External Controllable Line: Neptune (PJM)**





## **External Comparison Hydro-Quebec**





Note:

Hydro-Quebec Prices are unavailable.

#### **External Controllable Line: Linden VFT (PJM)**





#### **External Controllable Line: Hudson (PJM)**





#### **NYISO Real Time Price Correction Statistics**

|                                                                                                                                                                                                                                                                                                                                                                                                                                                                                                |