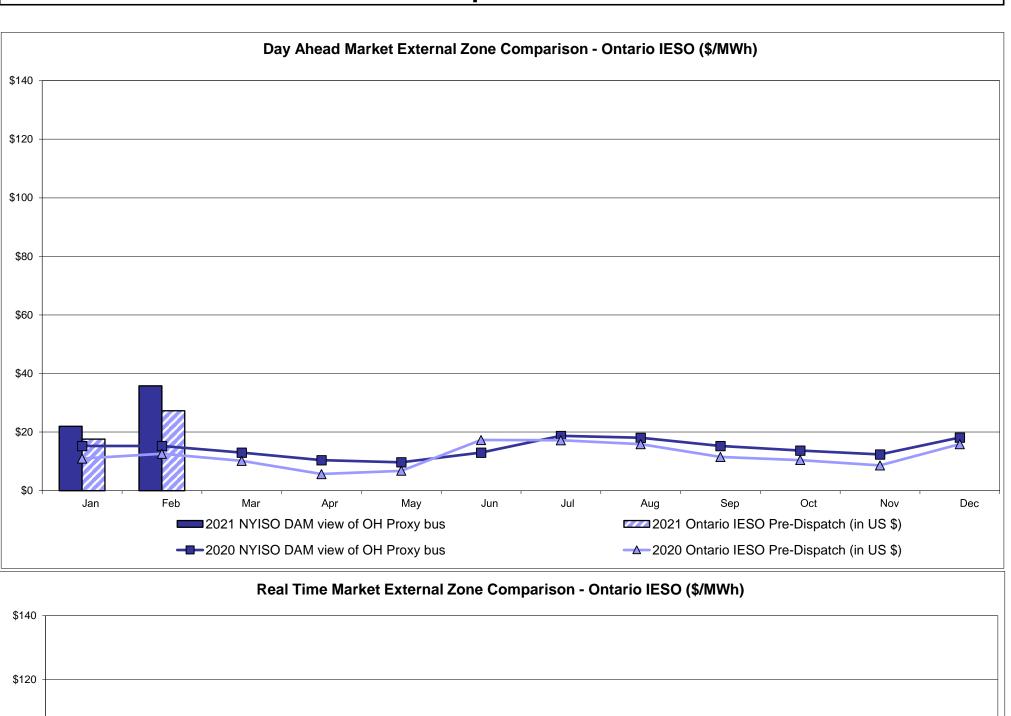

Unweighted Price * Standard Deviation                | 28.66                    | QUEBEC (Wheel)  Zone M  33.11 25.15              | QUEBEC (Import/Export)  Zone M  33.11 25.15              | Zone P  35.83 22.72              | <b>Zone N</b> 71.01 26.57      | SOUND<br>CABLE<br>Controllable<br>Line<br>49.79<br>22.31                   | NORWALK<br>Controllable<br>Line<br>81.92<br>30.41   | 76.46<br>29.39                         | 28.09                                  | Controllable<br>Line<br>62.82<br>25.76    | 200 Eline 81.46 30.17 88.28            |

Market Mitigation and Analysis Prepared: 3/8/2021 12:24 PM

<sup>\*</sup> Straight LBMP averages

















## **External Comparison ISO-New England**





## **External Comparison PJM**





## **External Comparison Ontario IESO**





Notes: Exchange factor used for February 2021 was 0.787649653434152 to US

HOEP: Hourly Ontario Energy Price Pre-Dispatch: Projected Energy Price

#### **External Controllable Line: Cross Sound Cable (New England)**





#### Note:

ISO-NE Forecast is an advisory posting @ 18:00 day before.

The DAM and R/T prices at the Shorham 13899 interface are used for ISO-NE.

The DAM and R/T prices at the CSC interface are used for NYISO.

#### **External Controllable Line: Northport - Norwalk (New England)**





#### Note:

ISO-NE Forecast is an advisory posting @ 18:00 day before.

The DAM and R/T prices at the Northport 138 interface are used for ISO-NE.

The DAM and R/T prices at the 1385 interface are used for NYISO.

#### **External Controllable Line: Neptune (PJM)**





## **External Co