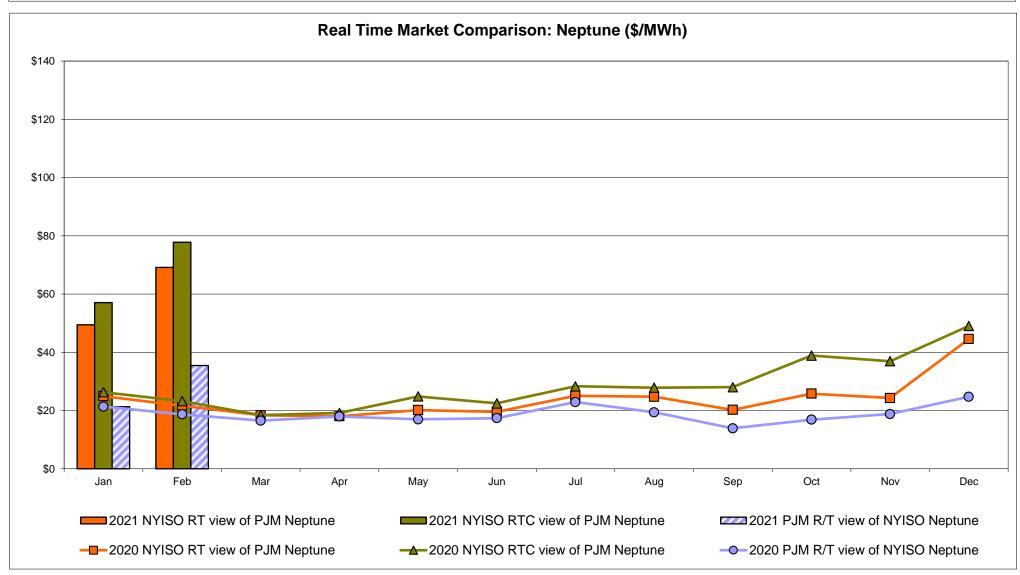

n Ontario IESO**





Notes: Exchange factor used for February 2021 was 0.787649653434152 to US

HOEP: Hourly Ontario Energy Price Pre-Dispatch: Projected Energy Price

#### **External Controllable Line: Cross Sound Cable (New England)**





#### Note:

ISO-NE Forecast is an advisory posting @ 18:00 day before.

The DAM and R/T prices at the Shorham 13899 interface are used for ISO-NE.

The DAM and R/T prices at the CSC interface are used for NYISO.

#### **External Controllable Line: Northport - Norwalk (New England)**





#### Note:

ISO-NE Forecast is an advisory posting @ 18:00 day before.

The DAM and R/T prices at the Northport 138 interface are used for ISO-NE.

The DAM and R/T prices at the 1385 interface are used for NYISO.

#### **External Controllable Line: Neptune (PJM)**





## **External Comparison Hydro-Quebec**





Note:

Hydro-Quebec Prices are unavailable.

#### **External Controllable Line: Linden VFT (PJM)**





#### **External Controllable Line: Hudson (PJM)**





#### **NYISO Real Time Price Correction Statistics**

|                                                                                                                                                                                                                                                                                                                                                                                                                                                                                                |