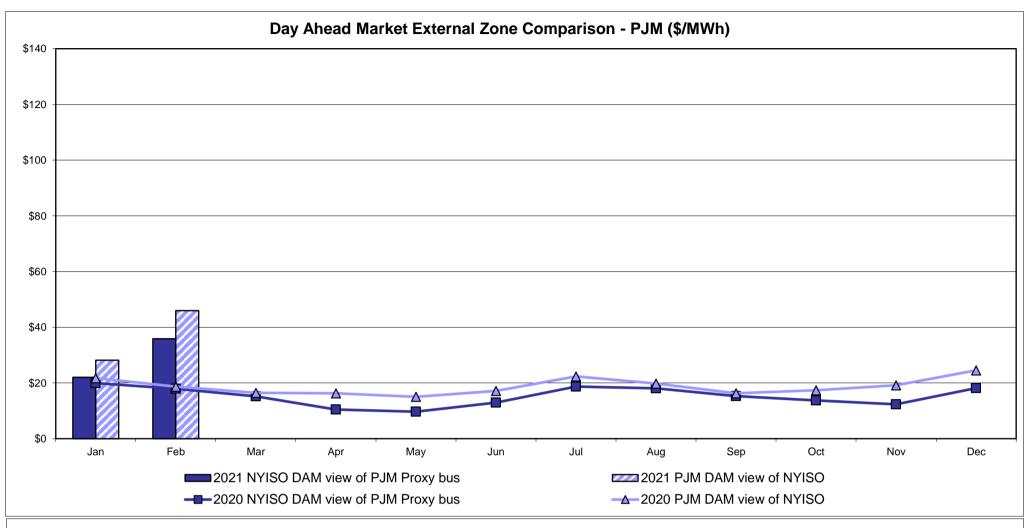

weighted Price * Standard Deviation  RTC LBMP  Unweighted Price * Standard Deviation                | 28.66                    | QUEBEC (Wheel)  Zone M  33.11 25.15              | QUEBEC (Import/Export)  Zone M  33.11 25.15              | Zone P  35.83 22.72              | <b>Zone N</b> 71.01 26.57      | SOUND<br>CABLE<br>Controllable<br>Line<br>49.79<br>22.31                   | NORWALK<br>Controllable<br>Line<br>81.92<br>30.41   | 76.46<br>29.39                         | 28.09                                  | Controllable<br>Line<br>62.82<br>25.76    | 200 Eline 81.46 30.17 88.28            |

Market Mitigation and Analysis Prepared: 3/8/2021 12:24 PM

<sup>\*</sup> Straight LBMP averages

















## **External Comparison ISO-New England**





## **External Comparison PJM**





## **External Comparison Ontario IESO**





Notes: Exchange factor used for February 2021 was 0.787649653434152 to US

HOEP: Hourly Ontario Energy Price Pre-Dispatch: Projected Energy Price

#### **External Controllable Line: Cross Sound Cable (New England)**





#### Note:

ISO-NE Forecast is an advisory posting @ 18:00 day before.

The DAM and R/T prices at the Shorham 13899 interface are used for ISO-NE.

The DAM and R/T prices at the CSC interface are used for NYISO.

#### **External Controllable Line: Northport - Norwalk (New England)**





#### Note:

ISO-NE Forecast is an advisory posting @ 18:00 day before.

The DAM and R/T prices at the Northport 138 interface are used for ISO-NE.

The DAM and R/T prices at the 1385 interface are used for NYISO.

#### **External Controllabl