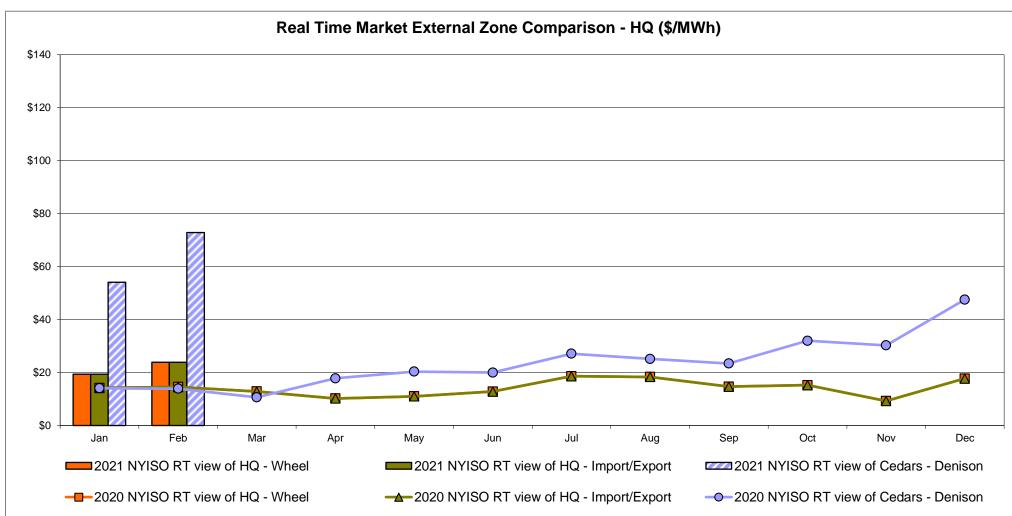

used for February 2021 was 0.787649653434152 to US

HOEP: Hourly Ontario Energy Price Pre-Dispatch: Projected Energy Price

#### **External Controllable Line: Cross Sound Cable (New England)**





#### Note:

ISO-NE Forecast is an advisory posting @ 18:00 day before.

The DAM and R/T prices at the Shorham 13899 interface are used for ISO-NE.

The DAM and R/T prices at the CSC interface are used for NYISO.

#### **External Controllable Line: Northport - Norwalk (New England)**





#### Note:

ISO-NE Forecast is an advisory posting @ 18:00 day before.

The DAM and R/T prices at the Northport 138 interface are used for ISO-NE.

The DAM and R/T prices at the 1385 interface are used for NYISO.

#### **External Controllable Line: Neptune (PJM)**





## **External Comparison Hydro-Quebec**





Note:

Hydro-Quebec Prices are unavailable.

#### **External Controllable Line: Linden VFT (PJM)**





#### **External Controllable Line: Hudson (PJM)**





#### **NYISO Real Time Price Correction Statistics**

|                                                                                                                                                                                                                                                                                                                                                                                                                                                                                                |