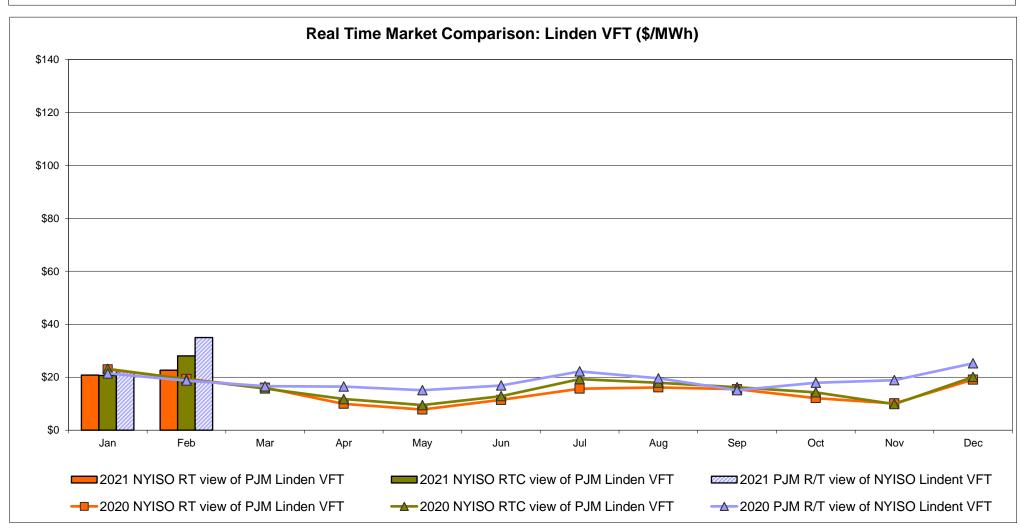

ected Energy Price

#### **External Controllable Line: Cross Sound Cable (New England)**





#### Note:

ISO-NE Forecast is an advisory posting @ 18:00 day before.

The DAM and R/T prices at the Shorham 13899 interface are used for ISO-NE.

The DAM and R/T prices at the CSC interface are used for NYISO.

#### **External Controllable Line: Northport - Norwalk (New England)**





#### Note:

ISO-NE Forecast is an advisory posting @ 18:00 day before.

The DAM and R/T prices at the Northport 138 interface are used for ISO-NE.

The DAM and R/T prices at the 1385 interface are used for NYISO.

#### **External Controllable Line: Neptune (PJM)**





## **External Comparison Hydro-Quebec**





Note:

Hydro-Quebec Prices are unavailable.

#### **External Controllable Line: Linden VFT (PJM)**





#### **External Controllable Line: Hudson (PJM)**





#### **NYISO Real Time Price Correction Statistics**

|                                                                                                                                                                                                                                                                                                                                                                                                                                                                                                |                                                                                                                                                                                                    |