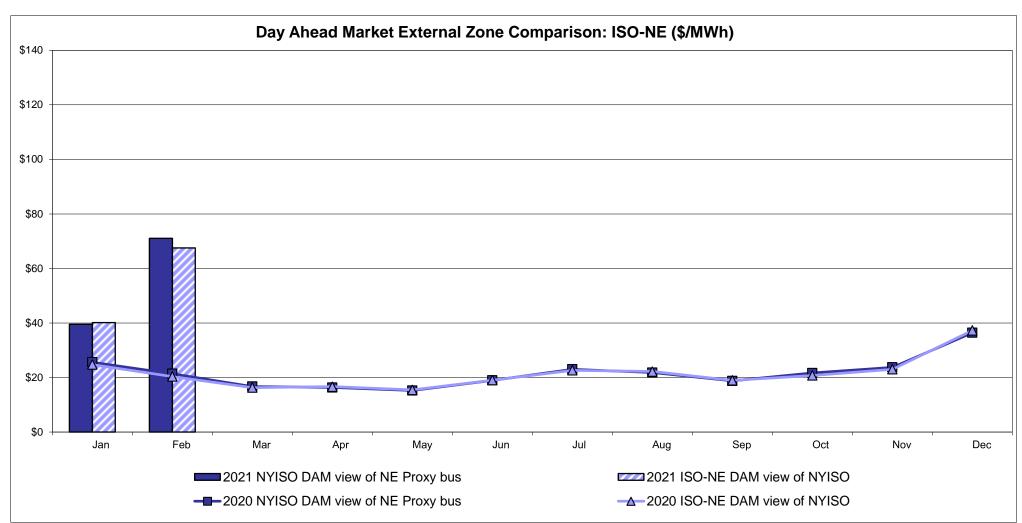

30.17<br>78.28<br>67.87       |
| Unweighted Price * Standard Deviation  RTC LBMP  Unweighted Price * Standard Deviation                | 28.66                    | QUEBEC (Wheel)  Zone M  33.11 25.15              | QUEBEC (Import/Export)  Zone M  33.11 25.15              | Zone P  35.83 22.72              | <b>Zone N</b> 71.01 26.57      | SOUND<br>CABLE<br>Controllable<br>Line<br>49.79<br>22.31                   | NORWALK<br>Controllable<br>Line<br>81.92<br>30.41   | 76.46<br>29.39                         | 28.09                                  | Controllable<br>Line<br>62.82<br>25.76    | 200 Eline 81.46 30.17 88.28            |

Market Mitigation and Analysis Prepared: 3/8/2021 12:24 PM

<sup>\*</sup> Straight LBMP averages

















## **External Comparison ISO-New England**





## **External Comparison PJM**





## **External Comparison Ontario IESO**





Notes: Exchange factor used for February 2021 was 0.787649653434152 to US

HOEP: Hourly Ontario Energy Price Pre-Dispatch: Projected Energy Price

#### **External Controllable Line: Cross Sound Cable (New England)**





#### Note:

ISO-NE Forecast is an advisory posting @ 18:00 day before.

The DAM and R/T prices at the Shorham 13899 interface are used for ISO-NE.

The DAM and R/T prices at the CSC interface are used for NYISO.

#### **External Controllable Line: Northport - Norwalk (New England)**





#### Note:

ISO-NE Forecast is an advisory posting @ 18:00 day before.

The DAM and R/T prices at the Northport 138 interface are used for ISO-NE.

The DAM and R/T prices at the 1385 interface are used for