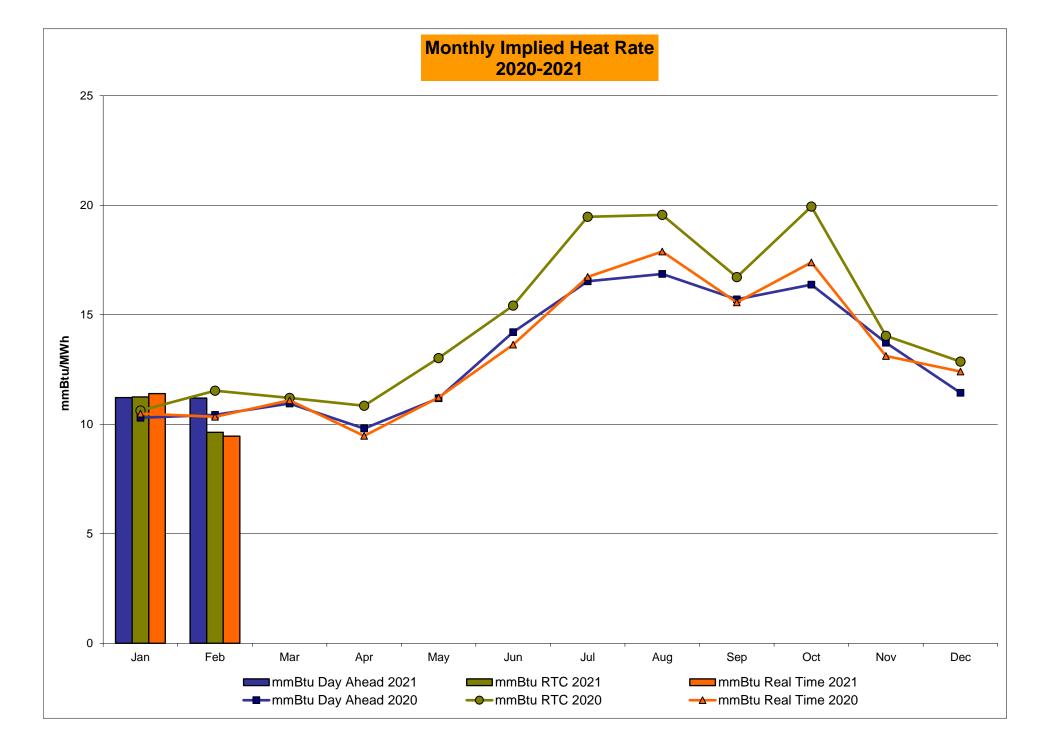

br>0.11<br>0.12<br>0.11<br>0.11<br>0.10<br>0.10<br>0.10<br>0.10 | 0.72<br>0.90<br>0.72<br>0.72<br>0.58<br>0.45<br>0.63<br>0.45<br>0.45<br>0.37<br>0.37<br>0.52<br>0.37 | 1.23<br>1.77<br>1.23<br>1.23<br>1.08<br>0.52<br>1.06<br>0.52<br>0.52<br>0.47<br>0.46<br>0.75<br>0.46<br>0.46 | 0.34<br>0.34<br>0.34<br>0.26<br>0.04<br>0.04<br>0.04<br>0.04<br>0.04<br>0.04<br>0.04<br>0.04<br>0.04         | 2.48<br>2.53<br>2.48<br>2.48<br>1.28<br>0.78<br>0.83<br>0.78<br>0.78<br>0.33<br>0.28<br>0.28 | 2.20<br>2.28<br>2.20<br>2.20<br>1.38<br>0.13<br>0.21<br>0.13<br>0.08<br>0.01<br>0.01<br>0.01         | 6.80<br>6.84<br>6.80<br>6.80<br>3.05<br>3.57<br>3.60<br>3.57<br>0.70<br>0.17<br>0.17         |

# NYISO In City Energy Mitigation - AMP (NYC Zone) 2020 - 2021 Percentage of committed unit-hours mitigated









# NYISO LBMP ZONES



Market Mitigation and Analysis Prepared: 3/8/2021 12:24 PM

#### **Billing Codes for Chart C**

| Chart - C Category Name                   | <b>Billing Code</b> | Billing Category Name                                                              |
|-------------------------------------------|---------------------|------------------------------------------------------------------------------------|
| Bid Production Cost Guarantee Balancing   | 81203               | Balancing NYISO Bid Production Cost Guarantee - Internal Units                     |
| Bid Production Cost Guarantee Balancing   | 81204               | Balancing NYISO Bid Production Cost Guarantee - External Units                     |
| Bid Production Cost Guarantee Balancing   | 81205               |