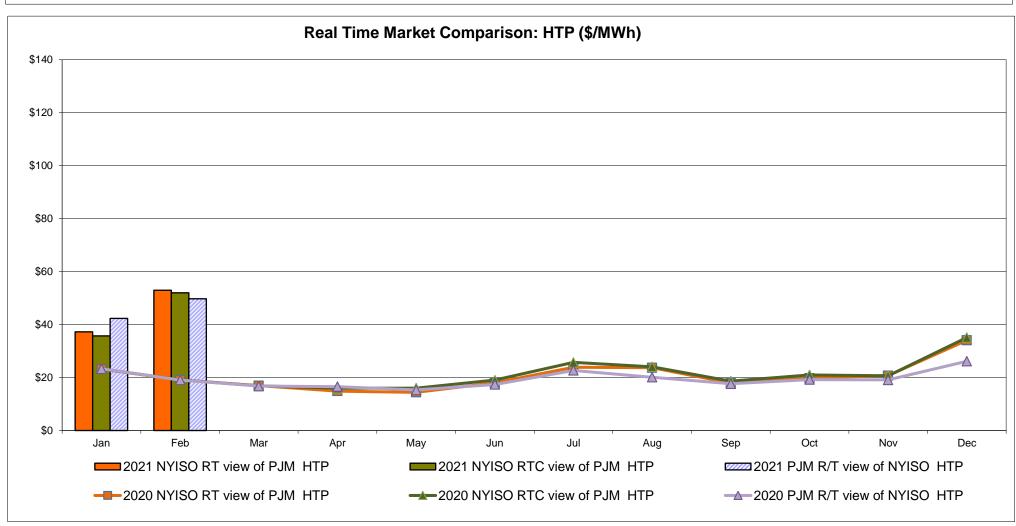

Cross Sound Cable (New England)**





#### Note:

ISO-NE Forecast is an advisory posting @ 18:00 day before.

The DAM and R/T prices at the Shorham 13899 interface are used for ISO-NE.

The DAM and R/T prices at the CSC interface are used for NYISO.

#### **External Controllable Line: Northport - Norwalk (New England)**





#### Note:

ISO-NE Forecast is an advisory posting @ 18:00 day before.

The DAM and R/T prices at the Northport 138 interface are used for ISO-NE.

The DAM and R/T prices at the 1385 interface are used for NYISO.

#### **External Controllable Line: Neptune (PJM)**





## **External Comparison Hydro-Quebec**





Note:

Hydro-Quebec Prices are unavailable.

#### **External Controllable Line: Linden VFT (PJM)**





#### **External Controllable Line: Hudson (PJM)**





#### **NYISO Real Time Price Correction Statistics**

|                                                                                                                                                                                                                                                                                                                                                                                                                                                                                                |                                                                                                                                                                                                    |