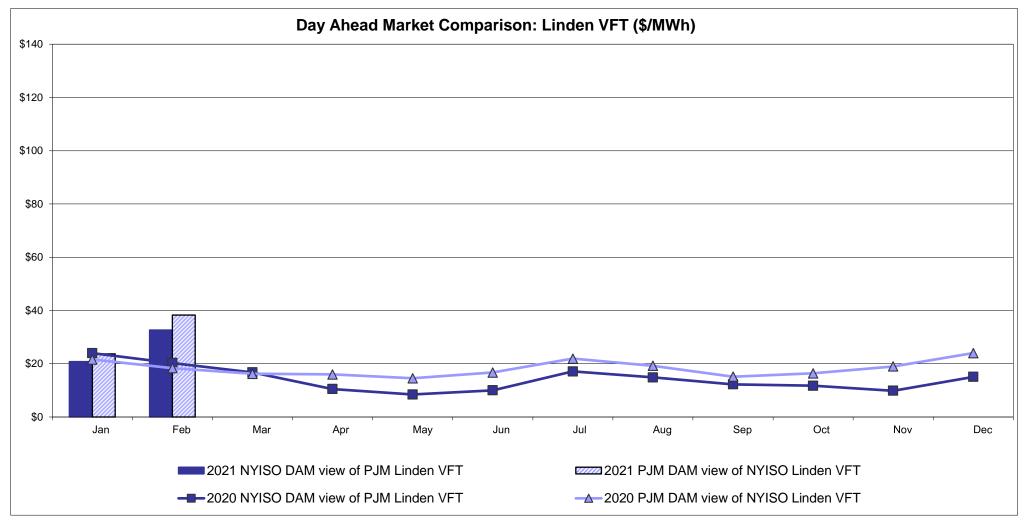

ojected Energy Price

#### **External Controllable Line: Cross Sound Cable (New England)**





#### Note:

ISO-NE Forecast is an advisory posting @ 18:00 day before.

The DAM and R/T prices at the Shorham 13899 interface are used for ISO-NE.

The DAM and R/T prices at the CSC interface are used for NYISO.

#### **External Controllable Line: Northport - Norwalk (New England)**





#### Note:

ISO-NE Forecast is an advisory posting @ 18:00 day before.

The DAM and R/T prices at the Northport 138 interface are used for ISO-NE.

The DAM and R/T prices at the 1385 interface are used for NYISO.

#### **External Controllable Line: Neptune (PJM)**





## **External Comparison Hydro-Quebec**





Note:

Hydro-Quebec Prices are unavailable.

#### **External Controllable Line: Linden VFT (PJM)**





#### **External Controllable Line: Hudson (PJM)**





#### **NYISO Real Time Price Correction Statistics**

|                                                                                                                                                                                                                                                                                                                                                                                                                                                                                                |                                                                                                                                                                                                    |