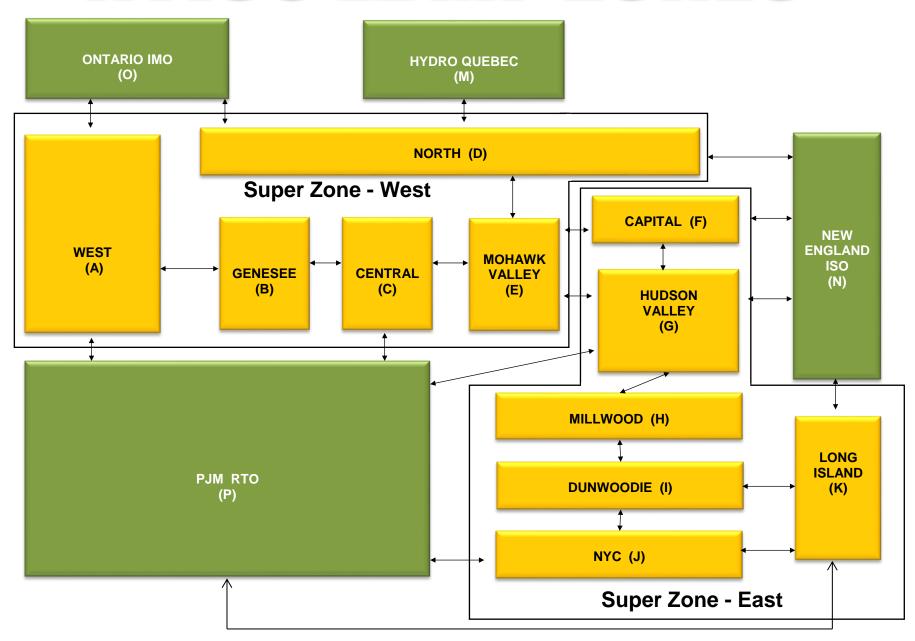

1<br>0.11<br>0.10<br>0.10<br>0.10<br>0.10 | 0.72<br>0.90<br>0.72<br>0.72<br>0.58<br>0.45<br>0.63<br>0.45<br>0.45<br>0.37<br>0.37<br>0.52<br>0.37 | 1.23<br>1.77<br>1.23<br>1.23<br>1.08<br>0.52<br>1.06<br>0.52<br>0.52<br>0.47<br>0.46<br>0.75<br>0.46<br>0.46 | 0.34<br>0.34<br>0.34<br>0.26<br>0.04<br>0.04<br>0.04<br>0.04<br>0.04<br>0.04<br>0.04<br>0.04<br>0.04         | 2.48<br>2.53<br>2.48<br>2.48<br>1.28<br>0.78<br>0.83<br>0.78<br>0.78<br>0.33<br>0.28<br>0.28 | 2.20<br>2.28<br>2.20<br>2.20<br>1.38<br>0.13<br>0.21<br>0.13<br>0.08<br>0.01<br>0.01<br>0.01         | 6.80<br>6.84<br>6.80<br>6.80<br>3.05<br>3.57<br>3.60<br>3.57<br>0.70<br>0.17<br>0.17         |

# NYISO In City Energy Mitigation - AMP (NYC Zone) 2020 - 2021 Percentage of committed unit-hours mitigated









# NYISO LBMP ZONES



Market Mitigation and Analysis Prepared: 3/8/2021 12:24 PM

#### **Billing Codes for Chart C**

| Chart - C Category Name                   | <b>Billing Code</b> | Billing Category Name                                                              |
|-------------------------------------------|---------------------|------------------------------------------------------------------------------------|
| Bid Production Cost Guarantee Balancing   | 81203               | Balancing NYISO Bid Production Cost Guarantee - Internal Units                     |
| Bid Production Cost Guarantee Balancing   | 81204               | Balancing NYISO Bid Production Cost Guarantee - External Units                     |
| Bid Production Cost Guarantee Balancing   | 81205               | Balancing NYISO Bid Pr