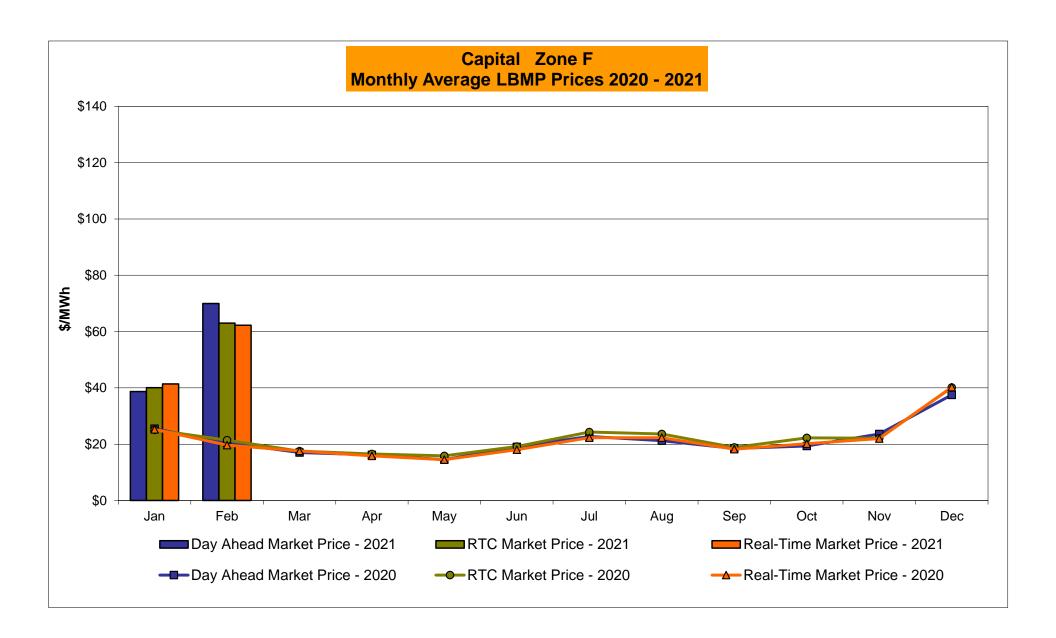

# Market Performance Highlights February 2021

- LBMP for February is \$63.70/MWh; higher than \$37.83/MWh in January 2021 and \$21.11/MWh in February 2020.
  - Day Ahead Load Weighted LBMPs and Real Time Load Weighted LBMPs are higher compared to January.
- February 2021 average year-to-date monthly cost of \$52.90/MWh is a 108% increase from \$25.40/MWh in February 2020.
- Average daily sendout is 434 GWh/day in February; higher than 427 GWh/day in January 2021 and 417 GWh/day in February 2020.
- Natural gas prices and distillate prices are higher compared to the previous month.
  - Natural Gas (Transco Z6 NY) was \$5.22/MMBtu, up from \$2.94/MMBtu in January.
  - Natural gas prices are up 179.8% year-over-year.
  - Jet Kerosene Gulf Coast was \$11.79/MMBtu, up from \$10.45/MMBtu in January.
  - Ultra Low Sulfur No.2 Diesel NY Harbor was \$12.71/MMBtu, up from \$11.17/MMBtu in January.
  - Distillate prices are up 6.2% year-over-year.
- Uplift per MWh is higher compared to the previous month.
  - Uplift (not including NYISO cost of operations) is (\$0.15)/MWh; higher than (\$0.31)/MWh in January.
    - Local Reliability Share is \$0.15/MWh, higher than \$0.09/MWh in January.
    - Statewide Share is (\$0.30)/MWh, higher than (\$0.40)/MWh in January.
  - TSA \$ per NYC MWh is \$0.00/MWh.
  - Total uplift costs (Schedule 1 components including NYISO Cost of Operations) are higher than January.

# Daily NYISO Average Cost/MWh (Energy & Ancillary Services)\* 2020 Annual Average \$25.62/MWh February 2020 YTD Average \$25.03/MWh February 2021 YTD Average \$52.99/MWh

<sup>\*</sup> Excludes ICAP payments.

## NYISO Average Cost/MWh (Energy and Ancillary Services) \* from the LBMP Customer point of view

| 2021                              | <u>January</u> | <u>February</u> | <u>March</u> | <u>April</u> | <u>May</u> | <u>June</u> | <u>July</u> | <u>August</u> | <u>September</u> | <u>October</u> | <u>November</u> | <u>December</u> |
|-----------------------------------|----------------|-----------------|--------------|--------------|------------|-------------|-------------|---------------|------------------|----------------|-----------------|-----------------|
| LBMP                              | 37.83          | 63.70           |              | -            | -          |             | -           | _             | -                |                |                 |                 |
| NTAC                              | 1.35           | 1.20            |              |              |            |             |             |               |                  |                |                 |                 |
| Reserve                           | 0.49           | 0.81            |              |              |            |             |             |               |                  |                |                 |                 |
| Regulation                        | 0.07           | 0.13            |              |              |            |             |             |               |                  |                |                 |                 |
| NYISO Cost of Operations          | 0.74           | 0.74            |              |              |            |             |             |               |                  |                |                 |                 |
| FERC Fee Recovery                 | 0.08           | 0.09            |              |              |            |             |             |               |                  |                |                 |                 |
| Uplift                            | (0.31)         | (0.15)          |              |              |            |             |             |               |                  |                |                 |                 |
| Uplift: Local Reliability Share   | 0.09           | 0.15            |              |              |            |             |             |               |                  |                |                 |                 |
| Uplift: Statewide Share           | (0.40)         | (0.30)          |              |              |            |             |             |               |                  |                |                 |                 |
| Voltage Support and Black Start _ | 0.43           | 0.43            |              |              |            |             |             |               |                  |                |                 |                 |
| Avg Monthly Cost                  | 40.61          | 66.87           |              |              |            |             |             |               |                  |                |                 |                 |
| Avg YTD Cost                      | 40.61          | 52.90           |              |              |            |             |             |               |                  |                |                 |                 |
| TSA \$ per NYC MWh                | 0.00           | 0.00            |              |              |            |             |             |               |                  |                |                 |                 |
| 2020                              | <u>January</u> | February        | <u>March</u> | <u>April</u> | <u>May</u> | <u>June</u> | <u>July</u> | <u>August</u> | September        | <u>October</u> | November        | December        |
| LBMP                              | 24.77          | 21.11           | 17.11        | 15.77        | 16.14      | 21.36       | 28.86       | 26.13         | 20.52            | 20.90          | 22.57           | 33.70           |
| NTAC                              | 0.91           | 0.70            | 0.86         | 0.91         | 1.05       | 0.95        | 1.24        | 1.03          | 0.78             | 0.84           | 1.05            | 1.35            |
| Reserve                           | 0.46           | 0.43            | 0.47         | 0.50         | 0.53       | 0.45        | 0.39        | 0.39          | 0.42             | 0.61           | 0.51            | 0.49            |
| Regulation                        | 0.09           | 0.08            | 0.09         | 0.08         | 0.10       | 0.08        | 0.06        | 0.07          | 0.09             | 0.11           | 0.09            | 0.08            |
| NYISO Cost of Operations          | 0.68           | 0.69            | 0.68         | 0.66         | 0.71       | 0.74        | 0.76        | 0.75          | 0.74             | 0.73           | 0.69            | 0.70            |
| FERC Fee Recovery                 | 0.08           | 0.09            | 0.09         | 0.10         | 0.11       | 0.09        | 0.06        | 0.07          | 0.09             | 0.10           | 0.10            | 0.08            |
| Uplift                            | (0.15)         | (0.23)          | (0.19)       | (80.0)       | 0.09       | (0.05)      | 0.07        | 0.17          | (0.07)           | (0.05)         | (0.07)          | (0.33)          |
| Uplift: Local Reliability Share   | 0.07           | 0.06            | 0.07         | 0.14         | 0.32       | 0.24        | 0.38        | 0.50          | 0.22             | 0.08           | 0.12            | 0.05            |
| Uplift: Statewide Share           | (0.22)         | (0.29)          | (0.26)       | (0.21)       | (0.23)     | (0.29)      | (0.31)      | (0.33)        | (0.28)           | (0.13)         | (0.19)          | (0.38)          |
| Voltage Support and Black Start _ | 0.44           | 0.44            | 0.44         | 0.43         | 0.45       | 0.45        | 0.46        | 0.46          | 0.45             | 0.45           | 0.44            | 0.45            |
| Avg Monthly Cost                  | 27.29          | 23.32           | 19.55        | 18.38        | 19.16      | 24.09       | 31.91       | 29.07         | 23.03            | 23.70          | 25.40           | 36.52           |
| Avg YTD Cost                      | 27.29          | 25.40           | 23.48        | 22.38        | 21.82      | 22.21       | 24.11       | 24.88         | 24.69            | 24.62          | 24.68           | 25.70           |
|                                   |                |                 |              |              |            |             |             |               |                  |                |                 |                 |