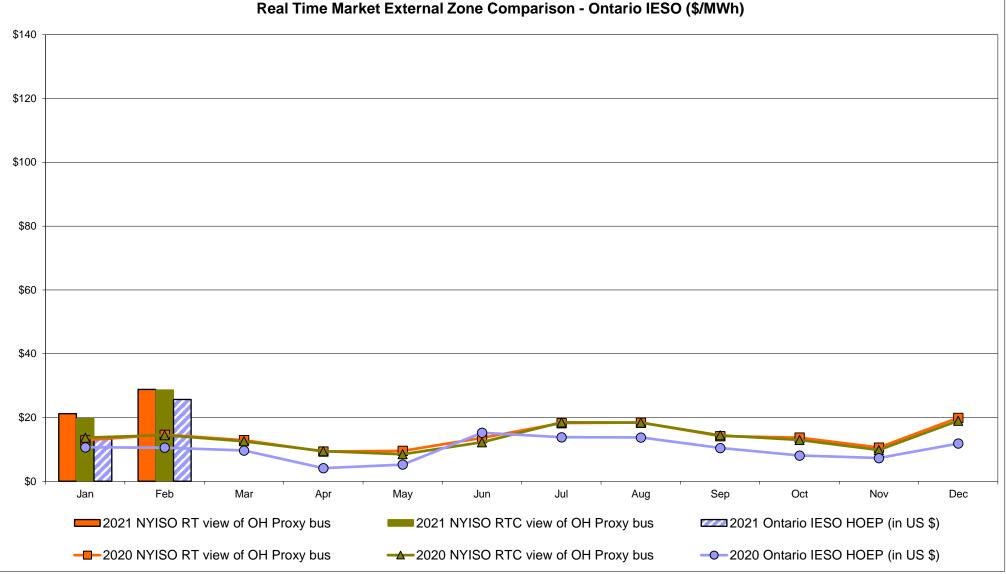

Unweighted Price * Standard Deviation                | 28.66                    | QUEBEC (Wheel)  Zone M  33.11 25.15              | QUEBEC (Import/Export)  Zone M  33.11 25.15              | Zone P  35.83 22.72              | <b>Zone N</b> 71.01 26.57      | SOUND<br>CABLE<br>Controllable<br>Line<br>49.79<br>22.31                   | NORWALK<br>Controllable<br>Line<br>81.92<br>30.41   | 76.46<br>29.39                         | 28.09                                  | Controllable<br>Line<br>62.82<br>25.76    | 200 Eline 81.46 30.17 88.28            |

Market Mitigation and Analysis Prepared: 3/8/2021 12:24 PM

<sup>\*</sup> Straight LBMP averages

















## **External Comparison ISO-New England**





## **External Comparison PJM**





## **External Comparison Ontario IESO**





Notes: Exchange factor used for February 2021 was 0.787649653434152 to US

HOEP: Hourly Ontario Energy Price Pre-Dispatch: Projected Energy Price

#### **External Controllable Line: Cross Sound Cable (New England)**





#### Note:

ISO-NE Forecast is an advisory posting @ 18:00 day before.

The DAM and R/T prices at the Shorham 13899 interface are used for ISO-NE.

The DAM and R/T prices at the CSC interface are used for NYISO.

#### **External Controllable Line: Northport - Norwalk (New England)**





#### Note:

ISO-NE Forecast is an advisory posting @ 18:00 day before.

The DAM and R/T prices at the Northport 138 interface are used for ISO-NE.

The DAM and R/T prices at the 1385 interface are used for NYISO.

#### **External Controllable Line: Neptune (PJM)**





## **External Comp