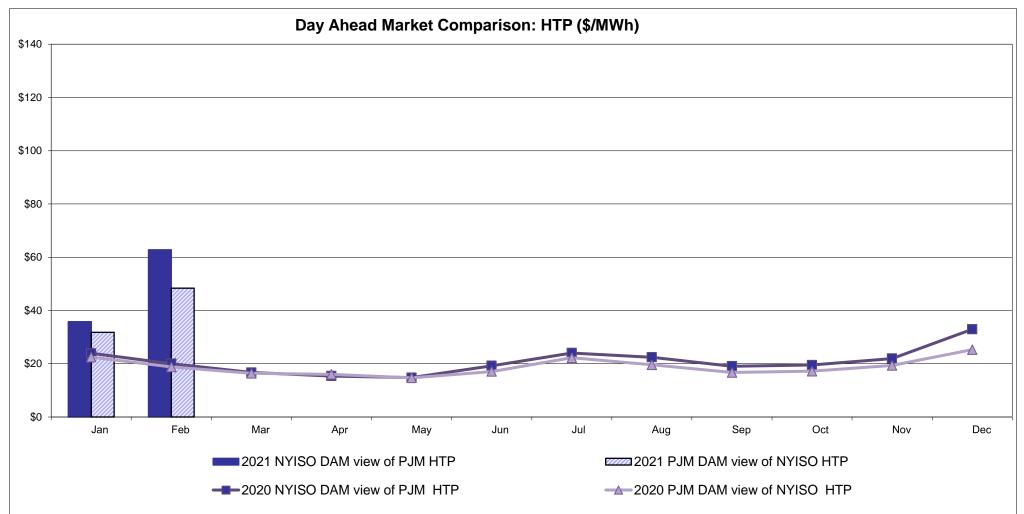

: Cross Sound Cable (New England)**





#### Note:

ISO-NE Forecast is an advisory posting @ 18:00 day before.

The DAM and R/T prices at the Shorham 13899 interface are used for ISO-NE.

The DAM and R/T prices at the CSC interface are used for NYISO.

#### **External Controllable Line: Northport - Norwalk (New England)**





#### Note:

ISO-NE Forecast is an advisory posting @ 18:00 day before.

The DAM and R/T prices at the Northport 138 interface are used for ISO-NE.

The DAM and R/T prices at the 1385 interface are used for NYISO.

#### **External Controllable Line: Neptune (PJM)**





## **External Comparison Hydro-Quebec**





Note:

Hydro-Quebec Prices are unavailable.

#### **External Controllable Line: Linden VFT (PJM)**





#### **External Controllable Line: Hudson (PJM)**





#### **NYISO Real Time Price Correction Statistics**

|                                                                                                                                                                                                                                                                                                                                                                                                                                                                                                |                                                                                                                                                                                                    |