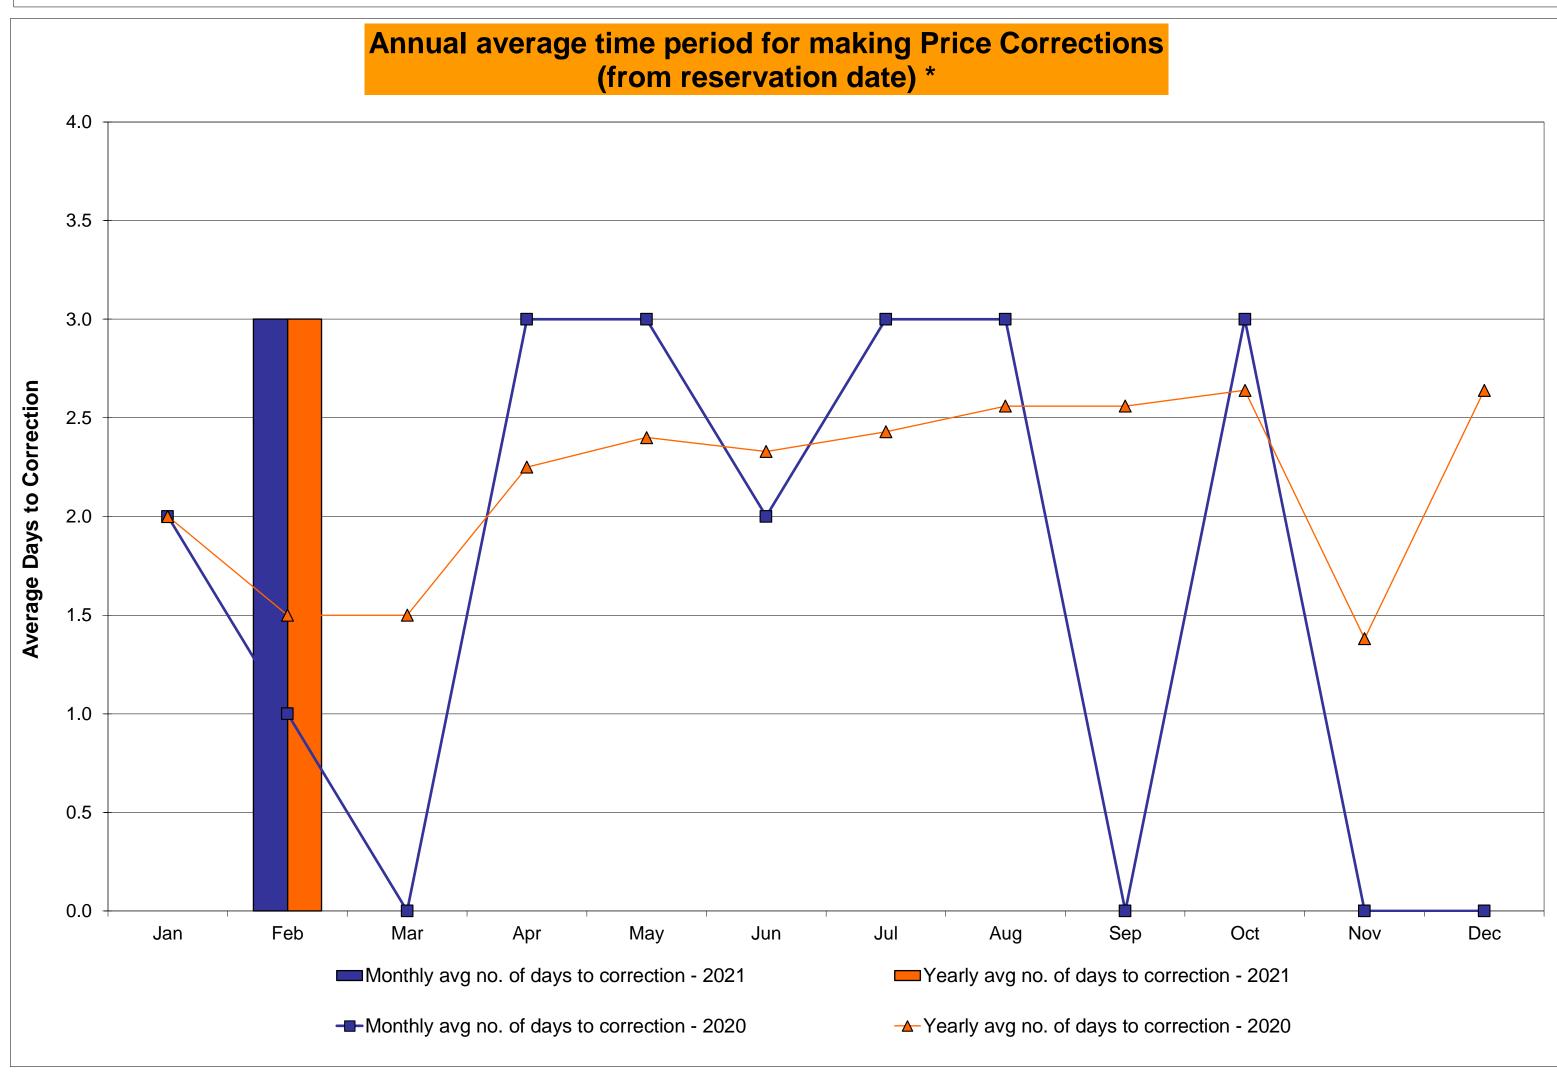

.03%<br>0.08%<br>15<br>720<br>2.08%<br>1.12%                 | 1<br>744<br>0.13%<br>0.22%<br>1<br>9,128<br>0.01%<br>0.07%<br>5<br>744<br>0.67%<br>1.06%                 | 2<br>744<br>0.27%<br>0.22%<br>4<br>9,156<br>0.04%<br>0.06%<br>6<br>744<br>0.81%<br>1.02%<br>3.00         | 0<br>720<br>0.00%<br>0.20%<br>0<br>8,810<br>0.00%<br>0.06%<br>0<br>720<br>0.00%<br>0.91% | 2<br>744<br>0.27%<br>0.20%<br>5<br>9,048<br>0.06%<br>0.06%<br>27<br>744<br>3.63%<br>1.19%<br>3.00         | 0<br>721<br>0.00%<br>0.19%<br>0<br>8,790<br>0.00%<br>0.05%<br>10<br>721<br>1.39%<br>1.21%                 | 0<br>744<br>0.00%<br>0.17%<br>0<br>9,083<br>0.00%<br>0.05%<br>12<br>744<br>1.61%<br>1.24%                 |

<sup>\*</sup>Calendar days from reservation date; for June 2018 forward, business days from market date









#### Virtual Load and Supply Zonal Statistics (Average MWh/day) - 2021 **Virtual Supply Bid Virtual Load Bid Virtual Supply Bid** Virtual Load Bid **Virtual Supply Bid Virtual Load Bid** Not Not Not Not Not Not Zone Date Scheduled Scheduled Scheduled Scheduled Zone Date Scheduled Scheduled Scheduled Scheduled Zone Date Scheduled Scheduled Scheduled Scheduled DUNWOD WEST MHK VL 6,262 2,018 1,076 Jan-21 Jan-21 1,881 2,339 2,000 Jan-21 1,726 1,537 548 1,967 531 475 2,015 Feb-21 4,588 1,544 1,842 959 Feb-21 1,031 584 2,081 392 Feb-21 912 1,806 568 Mar-21 Mar-21 Mar-21 Apr-21 Apr-21 Apr-21 May-21 May-21 May-21 Jun-21 Jun-21 Jun-21 Jul-21 Jul-21 Jul-21 Aug-21 Aug-21 Aug-21 Sep-21 Sep-21 Sep-21 Oct-21 Oct-21 Oct-21 Nov-21 Nov-21 Nov-21 Dec-21 Dec-21 Dec-21 GENESE 329 853 CAPITL Jan-21 2,207