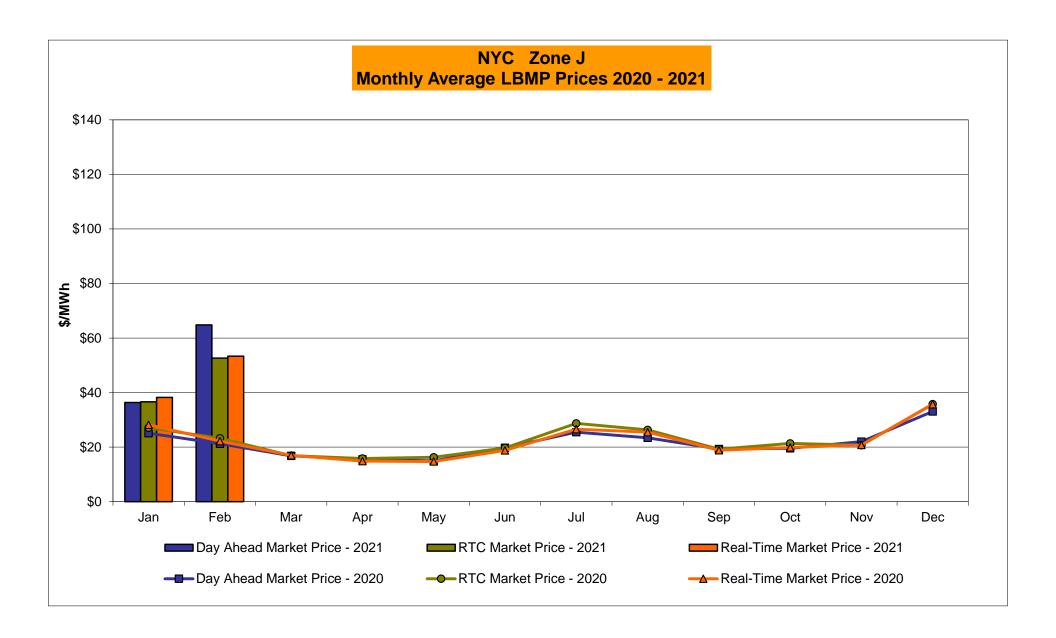

# Market Performance Highlights February 2021

- LBMP for February is \$63.70/MWh; higher than \$37.83/MWh in January 2021 and \$21.11/MWh in February 2020.
  - Day Ahead Load Weighted LBMPs and Real Time Load Weighted LBMPs are higher compared to January.
- February 2021 average year-to-date monthly cost of \$52.90/MWh is a 108% increase from \$25.40/MWh in February 2020.
- Average daily sendout is 434 GWh/day in February; higher than 427 GWh/day in January 2021 and 417 GWh/day in February 2020.
- Natural gas prices and distillate prices are higher compared to the previous month.
  - Natural Gas (Transco Z6 NY) was \$5.22/MMBtu, up from \$2.94/MMBtu in January.
  - Natural gas prices are up 179.8% year-over-year.
  - Jet Kerosene Gulf Coast was \$11.79/MMBtu, up from \$10.45/MMBtu in January.
  - Ultra Low Sulfur No.2 Diesel NY Harbor was \$12.71/MMBtu, up from \$11.17/MMBtu in January.
  - Distillate prices are up 6.2% year-over-year.
- Uplift per MWh is higher compared to the previous month.
  - Uplift (not including NYISO cost of operations) is (\$0.15)/MWh; higher than (\$0.31)/MWh in January.
    - Local Reliability Share is \$0.15/MWh, higher than \$0.09/MWh in January.
    - Statewide Share is (\$0.30)/MWh, higher than (\$0.40)/MWh in January.
  - TSA \$ per NYC MWh is \$0.00/MWh.
  - Total uplift costs (Schedule 1 components including NYISO Cost of Operations) are higher than January.

# Daily NYISO Average Cost/MWh (Energy & Ancillary Services)\* 2020 Annual Average \$25.62/MWh February 2020 YTD Average \$25.03/MWh February 2021 YTD Average \$52.99/MWh

<sup>\*</sup> Excludes ICAP payments.

## NYISO Average Cost/MWh (Energy and Ancillary Services) \* from the LBMP Customer point of view

| 2021                              | <u>January</u> | <u>February</u> | <u>March</u> | <u>April</u> | <u>May</u> | <u>June</u> | <u>July</u> | <u>August</u> | <u>September</u> | <u>October</u> | <u>November</u> | <u>December</u> |
|-----------------------------------|----------------|-----------------|--------------|--------------|------------|-------------|-------------|---------------|------------------|----------------|-----------------|-----------------|
| LBMP                              | 37.83          | 63.70           |              | -            | -          |             | -           | _             | -                |                |                 |                 |
| NTAC                              | 1.35           | 1.20            |              |              |            |             |             |               |                  |                |                 |                 |
| Reserve                           | 0.49           | 0.81            |              |              |            |             |             |               |                  |                |                 |                 |
| Regulation                        | 0.07           | 0.13            |              |              |            |             |             |               |                  |                |                 |                 |
| NYISO Cost of Operations          | 0.74           | 0.74            |              |              |            |             |             |               |                  |                |                 |                 |
| FERC Fee Recovery                 | 0.08           | 0.09            |              |              |            |             |             |               |                  |                |                 |                 |
| Uplift                            | (0.31)         | (0.15)          |              |              |            |             |             |               |                  |                |                 |                 |
| Uplift: Local Reliability Share   | 0.09           | 0.15            |              |              |            |             |             |               |                  |                |                 |                 |
| Uplift: Statewide Share           | (0.40)         | (0.30)          |              |              |            |             |             |               |                  |                |                 |                 |
| Voltage Support and Black Start _ | 0.43           | 0.43            |              |              |            |             |             |               |                  |                |                 |                 |
| Avg Monthly Cost                  | 40.61          | 66.87           |              |              |            |             |             |               |                  |                |                 |                 |
| Avg YTD Cost                      | 40.61          | 52.90           |              |              |            |             |             |               |                  |                |                 |                 |
| TSA \$ per NYC MWh                | 0.00           | 0.00            |              |              |            |             |             |               |                  |                |                 |                 |
| 2020                              | <u>January</u> | February        | <u>March</u> | <u>April</u> | <u>May</u> | <u>June</u> | <u>July</u> | <u>August</u> | September        | <u>October</u> | November        | December        |
| LBMP                              | 24.77          | 21.11           | 17.11        | 15.77        | 16.14      | 21.36       | 28.86       | 26.13         | 20.52            | 20.90          | 22.57           | 33.70           |
| NTAC                              | 0.91           | 0.70            | 0.86         | 0.91         | 1.05       | 0.95        | 1.24        | 1.03          | 0.78             | 0.84           | 1.05            | 1.35            |
| Reserve                           | 0.46           | 0.43            | 0.47         | 0.50         | 0.53       | 0.45        | 0.39        | 0.39          | 0.42             | 0.61           | 0.51            | 0.49            |
| Regulation                        | 0.09           | 0.08            | 0.09         | 0.08         | 0.10       | 0.08        | 0.06        | 0.07          | 0.09             | 0.11           | 0.09            | 0.08            |
| NYISO Cost of Operations          | 0.68           | 0.69            | 0.68         | 0.66         | 0.71       | 0.74        | 0.76        | 0.75          | 0.74             | 0.73           | 0.69            | 0.70            |
| FERC Fee Recovery                 | 0.08           | 0.09            | 0.09         | 0.10         | 0.11       | 0.09        | 0.06        | 0.07          | 0.09             | 0.10           | 0.10            | 0.08            |
| Uplift                            | (0.15)         | (0.23)          | (0.19)       | (80.0)       | 0.09       | (0.05)      | 0.07        | 0.17          | (0.07)           | (0.05)         | (0.07)          | (0.33)          |
| Uplift: Local Reliability Share   | 0.07           | 0.06            | 0.07         | 0.14         | 0.32       | 0.24        | 0.38        | 0.50          | 0.22             | 0.08           | 0.12            | 0.05            |
| Uplift: Statewide Share           | (0.22)         | (0.29)          | (0.26)       | (0.21)       | (0.23)     | (0.29)      | (0.31)      | (0.33)        | (0.28)           | (0.13)         | (0.19)          | (0.38)          |
| Voltage Support and Black Start _ | 0.44           | 0.44            | 0.44         | 0.43         | 0.45       | 0.45        | 0.46        | 0.46          | 0.45             | 0.45           | 0.44            | 0.45            |
| Avg Monthly Cost                  | 27.29          | 23.32           | 19.55        | 18.38        | 19.16      | 24.09       | 31.91       | 29.07         | 23.03            | 23.70          | 25.40           | 36.52           |
| Avg YTD Cost                      | 27.29          | 25.40           | 23.48        | 22.38        | 21.82      | 22.21       | 24.11       | 24.88         | 24.69            | 24.62          | 24.68           | 25.70           |
|                                   |                |                 |              |              |            |             |             |               |                  |                |                 |                 |